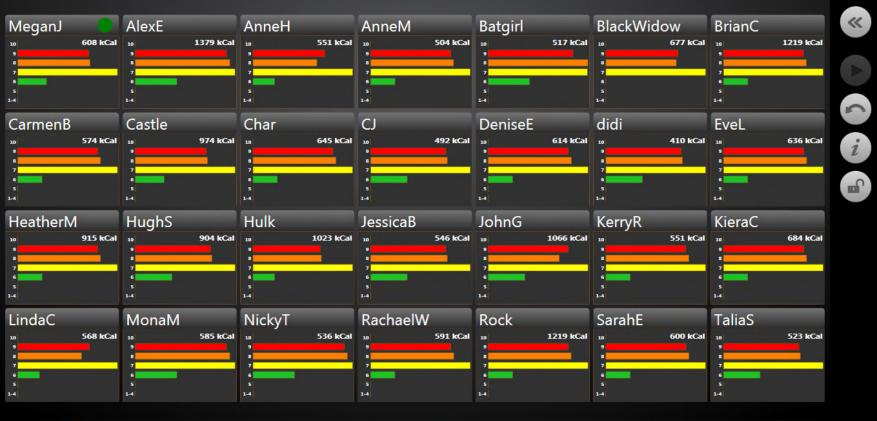

### End of Class Averages

| MeganJ                           | AlexE                            | AnneH                             | AnneM                            | Batgirl                          | BlackWidow                       | BrianC                           |
|----------------------------------|----------------------------------|-----------------------------------|----------------------------------|----------------------------------|----------------------------------|----------------------------------|
| *155/171 ^607<br>82/91%          |                                  | *159/176 ^550<br>82/91%           | 83/91%                           |                                  |                                  | •165/182 ^1218<br><b>83/91</b> % |
| <sup>¥</sup> 0 <sup>""</sup> 8/9 | 100                              |                                   | <sup>¥</sup> 0 <sup>#1</sup> 8/9 |                                  |                                  | <sup>°</sup> 0 <sup>"1</sup> 8/9 |
| CarmenB                          | Castle                           | Char                              | CJ                               | DeniseE                          | didi                             | EveL                             |
|                                  |                                  | *165/182 *644<br>83/91%           |                                  |                                  |                                  |                                  |
| <sup>*</sup> 0 <sup>#1</sup> 8/9 |                                  |                                   |                                  | <sup>9</sup> 0 <sup>41</sup> 8/9 |                                  | n Car                            |
| HeatherM                         | HughS                            | Hulk                              | JessicaB                         | JohnG                            | KerryR                           | KieraC                           |
| 83/91%                           |                                  | •156/172 •1023<br><b>83/91</b> %  |                                  |                                  |                                  |                                  |
| <sup>¥</sup> 0 <sup>"1</sup> 8/9 | <sup>¥</sup> 0 <sup>""</sup> 8/9 | <sup>\$</sup> 0 <sup>#18</sup> /9 | <sup>¥</sup> 0 <sup>#1</sup> 8/9 | <sup>¥</sup> 0 <sup>""</sup> 8/9 | <sup>¥</sup> 0 <sup>""</sup> 8/9 | <sup>≆</sup> 0 <sup>""</sup> 8/9 |
| LindaC                           | MonaM                            | NickyT                            | RachaelW                         | Rock                             | SarahE                           | TaliaS                           |
| *159/176 *568<br><b>82/91</b> %  |                                  | *161/178 *535<br>83/91%           | *166/183 *591<br>83/91%          |                                  |                                  |                                  |
| <sup>°</sup> 0 <sup>"1</sup> 8/9 | <sup>°</sup> 0 <sup>"1</sup> 8/9 | <sup>9</sup> 0 <sup>#1</sup> 8/9  | <sup>*</sup> 0 <sup>#1</sup> 8/9 | <sup>*</sup> 0 <sup>"1</sup> 8/9 | <sup>°</sup> 0 <sup>"1</sup> 8/9 | <sup>°</sup> 0 <sup>""</sup> 8/9 |
| <i>о</i> 0:00 <i>о</i>           |                                  |                                   |                                  |                                  | *2010                            |                                  |

• At the end of the class, average and peak values for each metric are shown for the class