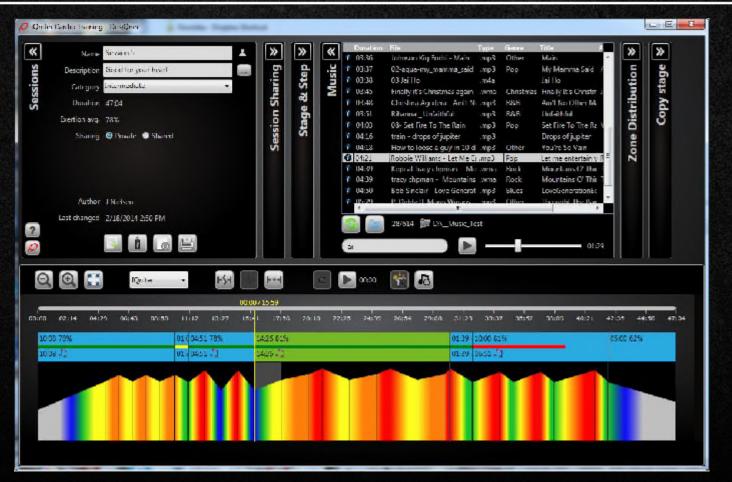

- Session DesiQner lets you design a workout program at home. Create various stages and steps (divisions within a stage), and specify duration, training intensity, cadence, position (for indoor cycling)
- Create Instructor pop-up cue cards (reminder of what is coming up next in the program)
- Programs are stored on the web (cloud) and easily accessed in your class by logging in to your account
  Playlist assign music or music videos to each stage in the workout session.

### **DesiQner – Create Workout Report**

 Review and check your program by printing out a detailed report