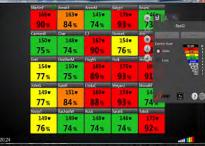

# iQniter Cardio Training in Action...

Any cardiovascular group exercise can become more effective by visualizing, recording and reporting exercise intensity using real-time heart rate information.

### **Member Benefits**

- Provides a valuable understanding of the benefits of workouts
- Rewards members with personalized results
- Motivates members with energetic real time heart rate visualization of personal and group effort
- Creates a unique and fun experience in group workouts with active real-time display
- Provides benefits from each workout in cardio and group training
- Enables club members to analyze their performance by providing comprehensive training results

### **Instructor Benefits**

- Increases the effectiveness of the group effort
- Keeps members training at the correct level
- Motivates members with real time visualization
- Increases safety of workouts by monitoring how hard members are pushing themselves
- Increases interaction between instructor and class participants