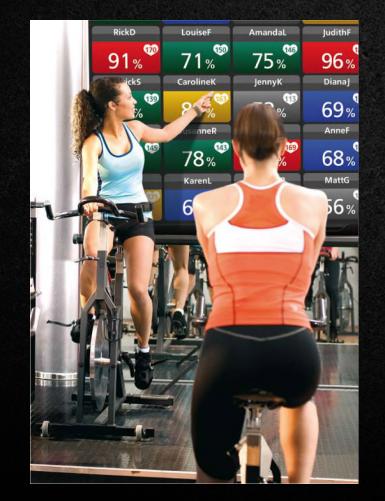

# iQniter Cardio Training in Action...

Any cardiovascular group exercise can become more effective by visualizing, recording and reporting exercise intensity using real-time heart rate information.

### **Member Benefits**

- Provides a valuable understanding of the benefits of workouts
- Rewards members with personalized results
- Motivates members with energetic real time heart rate visualization of personal and group effort
- Creates a unique and fun experience in group workouts with active real-time display
- Provides benefits from each workout in cardio and group training
- Enables club members to analyze their performance by providing comprehensive training results

### **Instructor Benefits**

- Increases the effectiveness of the group effort
- Keeps members training at the correct level
- Motivates members with real time visualization
- Increases safety of workouts by monitoring how hard members are pushing themselves
- Increases interaction between instructor and class participants