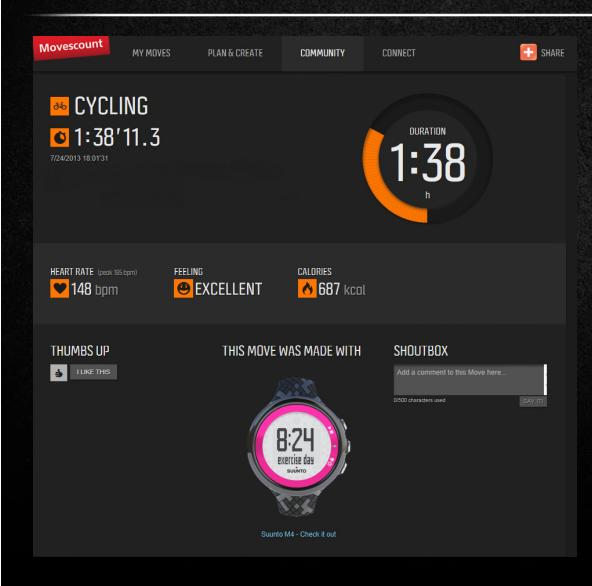

### Movescount.com – M4 Move

Club members can optionally purchase an M4 Monitor/Watch to pair with the belt for activites outside the club
Average and peak beats per minute as well as calories burned will be shown