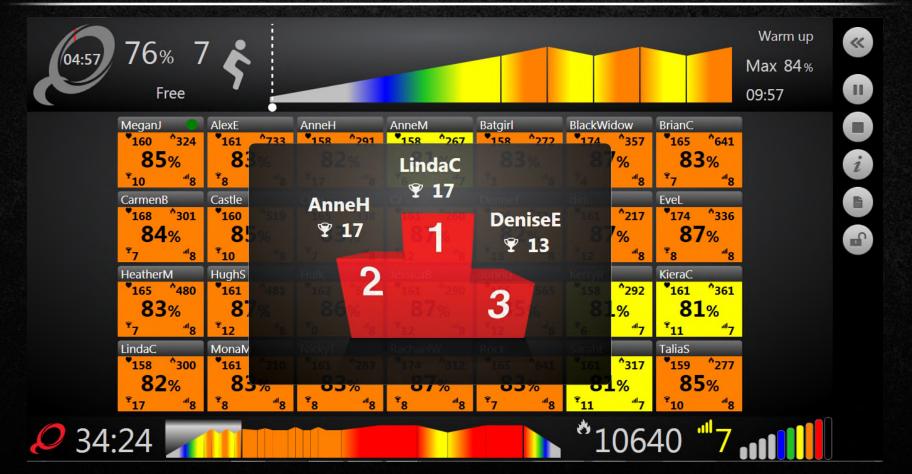

# **BiQing Module (Score on Target)**

- During a BiQing session, the instructor can activate a 'competition mode' in any stage of the session.
- When activated, and an exerciser hits the current exertion target at 'step end', an 'award' (score) is shown
- At end of the stage, the three exercisers having the highest accumulated score for this stage are presented on the Group Screen.