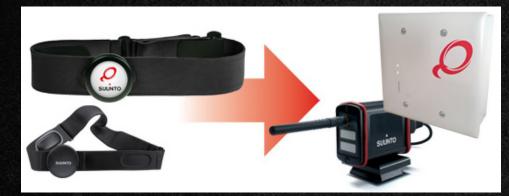

### **Suunto Heart Rate Monitors**

#### Compatible with both Suunto Heart Rate Belts Smart Sensor (Bluetooth)

- Pair with Movescount App for iPhone and Android devices and Ambit3 watches
- Longer battery life than the Dual Comfort Belt,

#### Smart Dual Comfort Belt (ANT)

- Records ANT digital coded heart rate signal (2.4 GHz wireless)
- Unique serial number identifies the member as soon as they put on their belt
- Uses CR2032 batteries, doesn't require recharging between sessions
- Washable straps are available for both belts in Small, Medium and Large
- New iQniter Team Receiver is compatible with ANT/ANT+ & Bluetooth devices