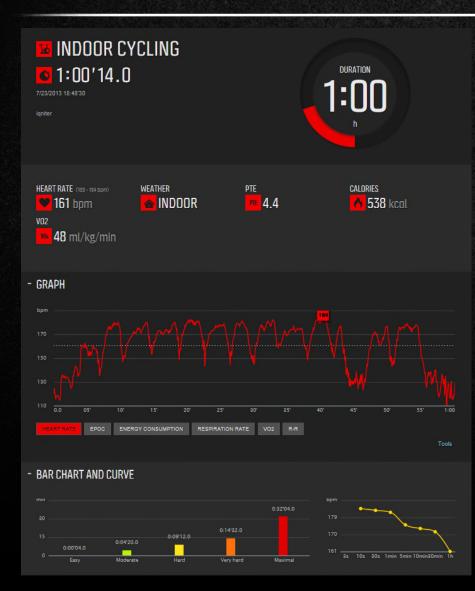

### **Movescount.com – iQniter Move**

• Session results (moves) are automatically uploaded to a participants Movescount account at the end of the session

• Beats per minute, agerage, peak, training effect, VO2 and calories are shown as well as a bar chart