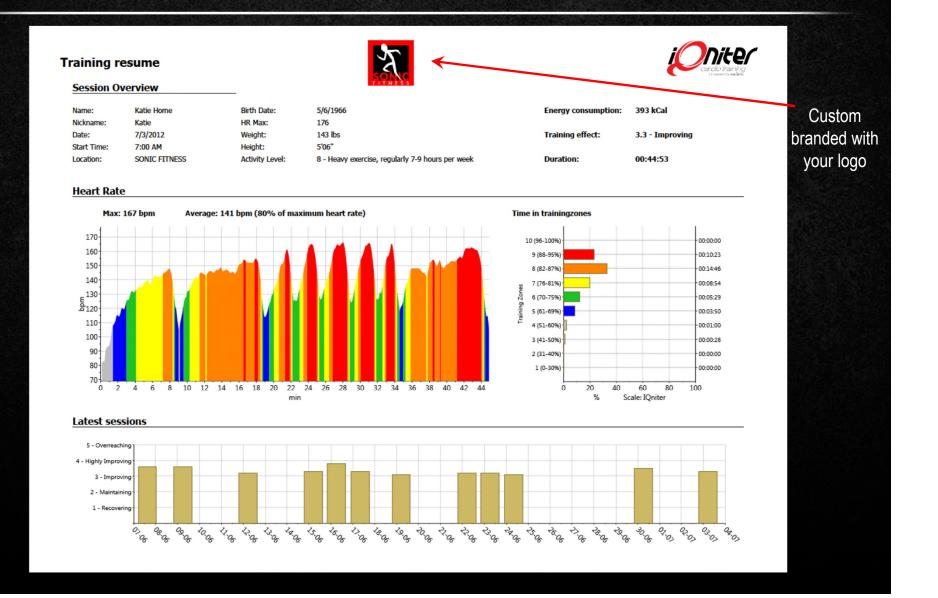

### Individual Report (e-mailed after session)

### **DesiQner – Create Workout Report**

 Review and check your program by printing out a detailed report