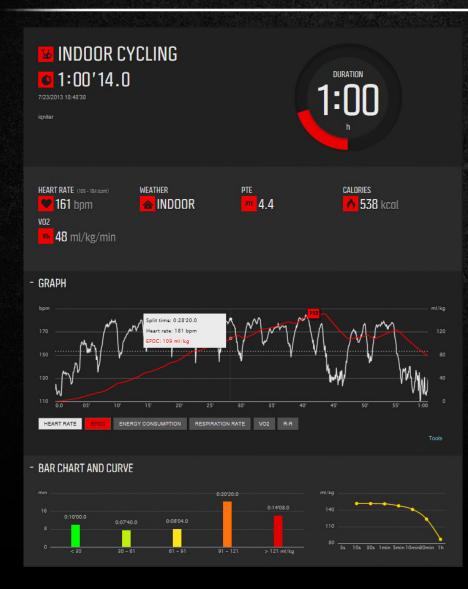

### Movescount.com – iQniter Move with EPOC

• Additional data such as EPOC, VO2, Energy Consumption, and Respiration Rate can be overlaid on top of beats per minute for more detailed analysis