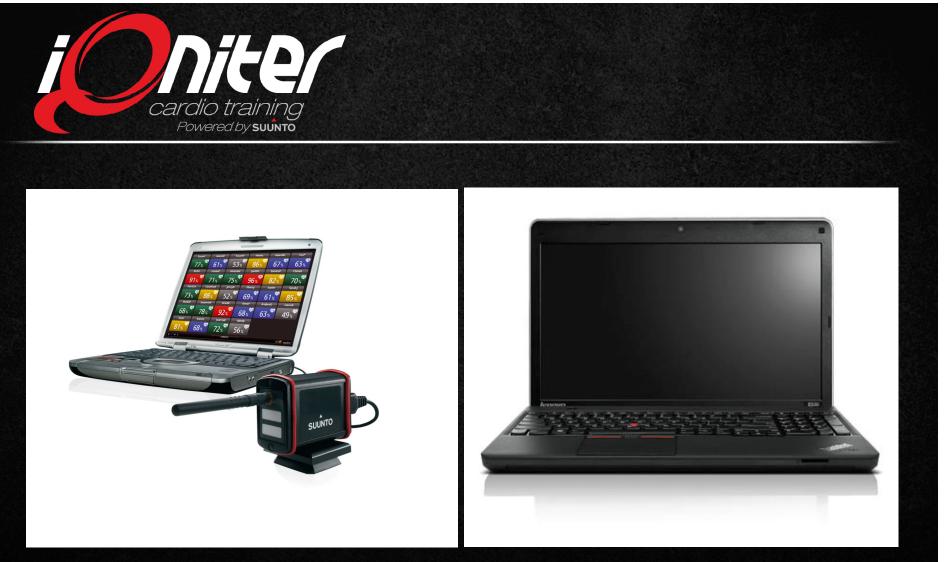

Sonic Fitness's focus is the North American market, with sales people in the East and West Coast of the United States, and Canada (Alberta and Ontario).

Cardio Training Software and the USB Team Pod antenna / receiver. It has a range of 100 meters / 330 feet, and will receive signals from up to 72 belts Software can be ordered pre-installed on a Lenovo notebook or desktop computer,

## **iQniter Products**