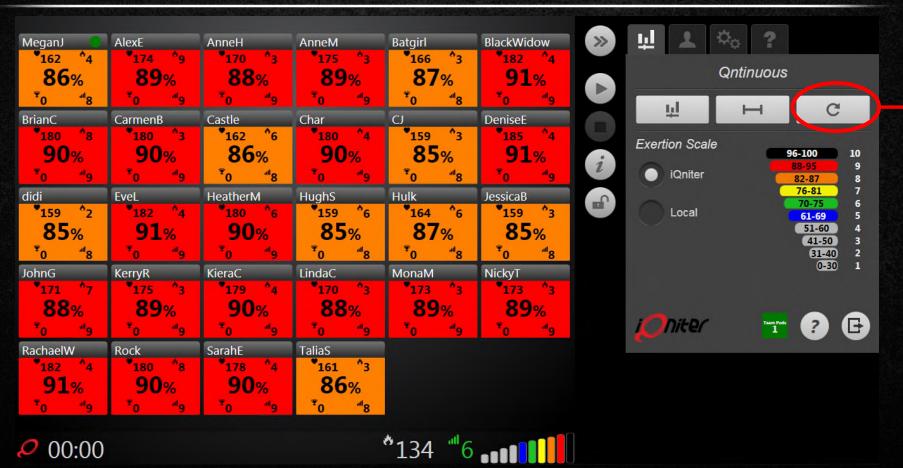

#### BasiQ+ (Qntinuous Mode) All Day Mode

Select Qntinuous (all day) mode

- Start a session on the Instructor Panel in the morning using Qntinuous (all day) mode
- Leave it running all day, there is no administration to do!
- Participants can put on their Heart Rate Belt and start working out. They will automatically receive their individual training report 10 minutes after they leave the training area