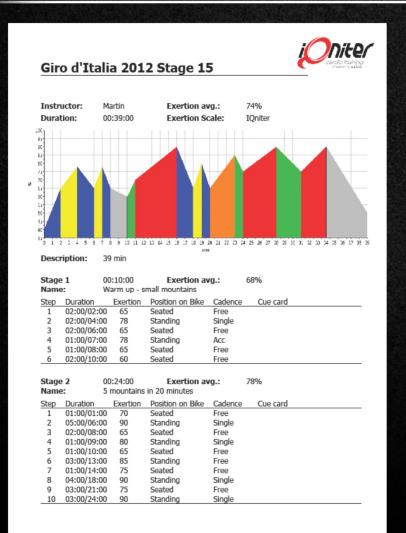

- Session DesiQner lets you design a workout program at home. Create various stages and steps (divisions within a stage), and specify duration, training intensity, cadence, position (for indoor cycling)
- Create Instructor pop-up cue cards (reminder of what is coming up next in the program)
- Programs are stored on the web (cloud) and easily accessed in your class by logging in to your account
  Playlist assign music or music videos to each stage in the workout session.

### **DesiQner – Create Workout Report**

 Review and check your program by printing out a detailed report