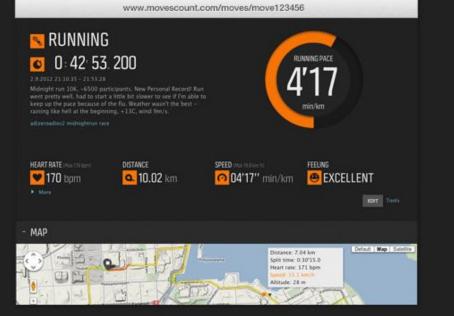

### **Movescount.com – iQniter Move**

• Session results (moves) are automatically uploaded to a participants Movescount account at the end of the session

• Beats per minute, agerage, peak, training effect, VO2 and calories are shown as well as a bar chart