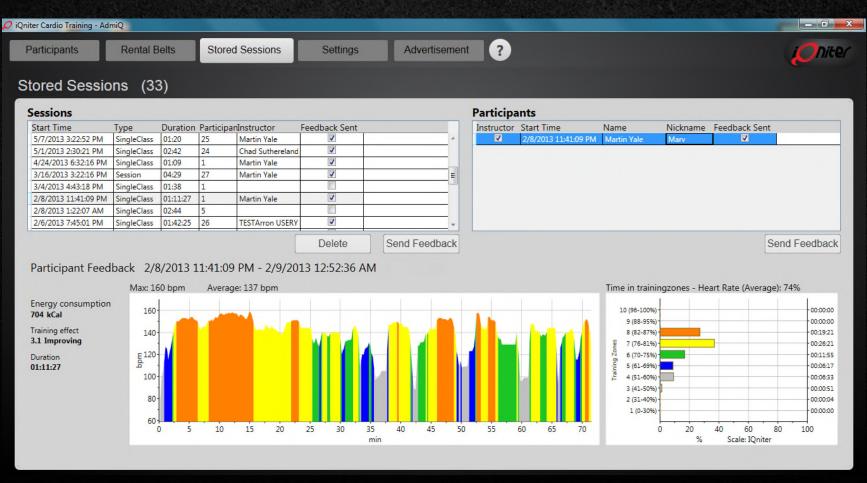

# **Administration – Stored Sessions**

- Review past sessions with a participant, to help them meet their fitness goals
- Retain members by showing them real data
- Resend instructor or participant reports by e-mail