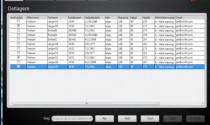

## **Administration – Participants**

| articipants | Belts for R | Stored     | Sessions | Settings   |        |        |        |        |                    |                |         | Oniter          |
|-------------|-------------|------------|----------|------------|--------|--------|--------|--------|--------------------|----------------|---------|-----------------|
| Participa   | ants (16    | 5)         |          |            |        |        |        |        |                    |                |         |                 |
| Instructor  | Last Name   | First Name | Nickname | Birth Date | Gender | HR Max | Weight | Height | Activity           | Email          | Feedbac | kBelt Sensor Id |
|             | Aagaard     | Jesper     | Jesper   | 8/5/1956   | Male   | 175    | 86     | 183    | 5 - Heavy exercise | nn@iqniter.com | Email   | 91607077        |
|             | Atzen       | Karen      | Karen    | 5/2/1969   | Female | 184    | 68     | 163    | 6 - Heavy exercise | nn@iqniter.com | Email   | 82458969        |
|             | Bech        | Michael    | M.B      | 4/4/1964   | Male   | 185    | 120    | 192    | 6 - Heavy exercise | nn@iqniter.com | Email   | 03058555        |
|             | Bech        | Lone       | L.B      | 8/11/1966  | Female | 170    | 80     | 178    | 6 - Heavy exercise | nn@iqniter.com | Email   | 83040845        |
|             | Duun        | Rasmus     | Duun     | 7/5/1975   | Male   | 187    | 79     | 183    | 6 - Heavy exercise | nn@iqniter.com | Email   | 83040716        |
|             | Grundholm   | Michael    | MG       | 11/3/1964  | Male   | 184    | 106    | 183    | 6 - Heavy exercise | nn@iqniter.com | Email   | 83040110        |
|             | Klitgaard   | Lasse      | Lasse    | 9/1/1973   | Male   | 192    | 84     | 183    | 6 - Heavy exercise | nn@iqniter.com | Email   | 83011225        |
|             | Larsen      | Robert     | Robert   | 4/5/1971   | Male   | 185    | 85     | 180    | 4 - Heavy exercise | nn@iqniter.com | Email   | 83041604        |
|             | Lillelund   | Kathrine   | Katter   | 12/11/1981 | Female | 201    | 70     | 100    | 4 - Heavy exercise | nn@iqniter.com | Email   | 83041950        |
|             | Lynggaard   | steffen    | Steffen  | 7/1/1973   | Male   | 184    | 86     | 184    | 7 - Heavy exercise | nn@iqniter.com | Email   | 83040198        |
|             | Mortensen   | Christian  | Christ   | 7/7/1954   | Male   | 175    | 82     | 182    | 7 - Heavy exercise | nn@iqniter.com | Email   | 83036986        |
|             | Nielsen     | Emil       | Emil     | 4/2/1982   | Male   | 193    | 95     | 184    | б - Heavy exercise | nn@iqniter.com | Email   | 83039364        |
|             | Nielsen     | Terry      | Terry    | 10/2/2009  | Female | 186    | 82     | 100    | 4 - Heavy exercise |                | None    | 83041778        |
|             | Thomsen     | louise     | Louise   | 1/5/1987   | Female | 200    | 80     | 169    | 5 - Heavy exercise | nn@iqniter.com | Email   | 82440319        |
|             | Vinther     | Morten     | Vinther  | 4/10/1978  | Male   | 196    | 115    | 194    | 10 - Heavy exercis | nn@iqniter.com | Email   | 83042710        |
| 1           | Wozniak     | charlotte  | Lottew   | 11/10/1993 | Female | 205    | 56     | 158    | 7 - Heavy exercise | nn@iqniter.com | Email   | 83042719        |
|             |             |            |          |            |        |        |        |        |                    |                |         |                 |
| •           |             |            |          |            |        | m      |        |        |                    |                |         | Þ               |

- Add / Edit participants, sell a heart rate belt, and assign it to them
- As soon as they put on the belt, the system will recognize them and they'll show up on the screen
- Install the Administration program on a reception computer to help sell heart rate belts
- Access stored session data, and view or resend reports
- Add advertisements or modify system settings