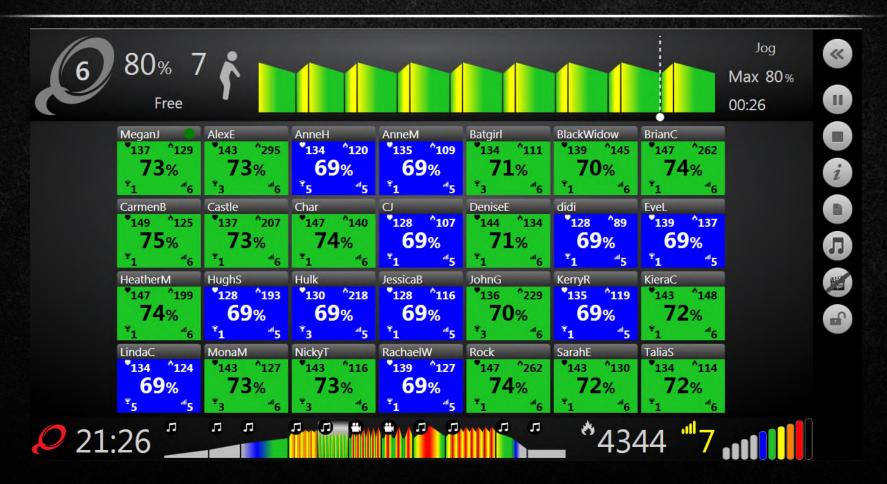

### BasiQ+

| MeganJ                          | AlexE                           | AnneH                           | AnneM                           | Batgirl                          | BlackWidow                               | BrianC                                     |
|---------------------------------|---------------------------------|---------------------------------|---------------------------------|----------------------------------|------------------------------------------|--------------------------------------------|
| <b>168</b> 360                  | *164 <sup>*</sup> 818           | <b>*154 *327</b>                | <b>*</b> 156 *299               | <b>*</b> 151 *311                | <b>175</b> 400                           | 182 <sup>7</sup> 722                       |
| 89%                             | 84%                             | 80%                             | 80%                             | 79%                              | 88%                                      | 91%                                        |
| <sup>*</sup> 0 <sup>#</sup> 9   | 8 <sup>lh</sup> 0 <sup>°</sup>  | <sup>°</sup> 0 <sup>"1</sup> 7  | <sup>°</sup> 0 <sup>"1</sup> 7  | <sup>*</sup> 0 " <sup>11</sup> 7 | <sup>*</sup> 0 <sup>4</sup> 9            | <sup>*</sup> 0 <sup>#</sup> 9              |
| CarmenB                         | Castle                          | Char                            | CJ                              | DeniseE                          | didi                                     | EveL                                       |
| 182 339                         | <b>168 577</b>                  | 182 381                         | <b>*</b> 157 *292               | <b>*</b> 158 *363                | <b>157</b> 243                           | <sup>•</sup> 174 <sup>•</sup> 376 <i>i</i> |
| <b>91</b> %                     | 89%                             | <b>91</b> %                     | 84%                             | 78%                              | 84%                                      | 87%                                        |
| e <sup>اله</sup> 0 <sup>°</sup> | *0 <sup>#</sup> 9               | <sup>*</sup> 0 " <sup>#</sup> 9 | 8 <sup>lh</sup> 0 <sup>°</sup>  | <sup>¥</sup> 0 <sup>41</sup> 7   | 8 <sup>lh</sup> 0 <sup>¥</sup>           | °0 <sup>,,,,</sup>                         |
| HeatherM                        | HughS                           | Hulk                            | JessicaB                        | JohnG                            | KerryR                                   | KieraC                                     |
| 182 ^542                        | 155 538                         | 158 ^617                        | <b>*</b> 157 *324               | <b>171 ^632</b>                  | <b>*</b> 156 *326                        | <sup>*</sup> 162 <sup>^</sup> 405          |
| <b>91</b> %                     | 83%                             | 84%                             | 84%                             | 88%                              | 80%                                      | 82%                                        |
| <sup>w</sup> 0 <sup>sil</sup> 9 | 8 <sup>lh,</sup> 0 <sup>¥</sup> | 8 <sup>lh,</sup> 0 <sup>°</sup> | 8 <sup>lh,</sup> 0 <sup>Ŷ</sup> | <sup>۳</sup> • 0                 | <sup>Ŷ</sup> 0 <sup>"<sup>1</sup>7</sup> | 8 <sup>III</sup> 0 <sup>¥</sup>            |
| LindaC                          | MonaM                           | NickyT                          | RachaelW                        | Rock                             | SarahE                                   | TaliaS                                     |
| <b>*</b> 154 *337               | <b>*</b> 164 *347               | <b>*</b> 164 *317               | <b>*</b> 174 *350               | <b>182 ^722</b>                  | <b>162</b> 355                           | <sup>*</sup> 149 <sup>^</sup> 309          |
| 80%                             | 84%                             | 84%                             | 87%                             | <b>91</b> %                      | 82%                                      | 80%                                        |
| <sup>°</sup> 0 <sup>""</sup> 7  | 8 <sup>lh</sup> 0 <sup>°</sup>  | 8 <sup>th</sup> 0 <sup>°</sup>  | 8 <sup>lh</sup> 0 <sup>°</sup>  | 9 <sup>ال</sup> 0                | 8 <sup>III</sup> 0 <sup>°</sup>          | <sup>9</sup> 0 <sup>#1</sup> 7             |

*P* 40:17

**Session Timer** 

Optional Group Target Zone Optional Group Calorie Counter

\*11943 "6 ....

BasiQ session shown with up to 5 metrics (HR, HR%, score, calories, scale)
Click the triangle to start a class, click the square to finish, and reports will be automatically sent to participants and data uploaded to www.MovesCount.com