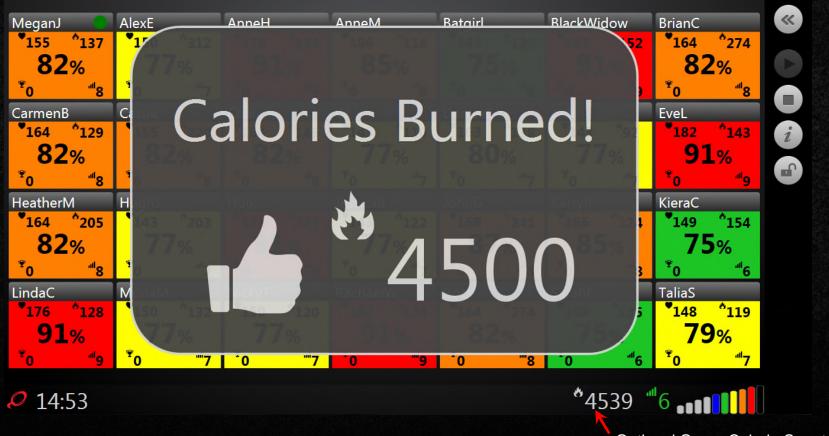

# **BasiQ (Calories Burned Popup)**

- **Optional Group Calorie Counter**
- Instructor selectable Group Calories Counter with a popup message to engage the class when the specified increment (100 to 5000 calories) have been burned in BasiQ or BiQing or Qntinuous (all day) modes