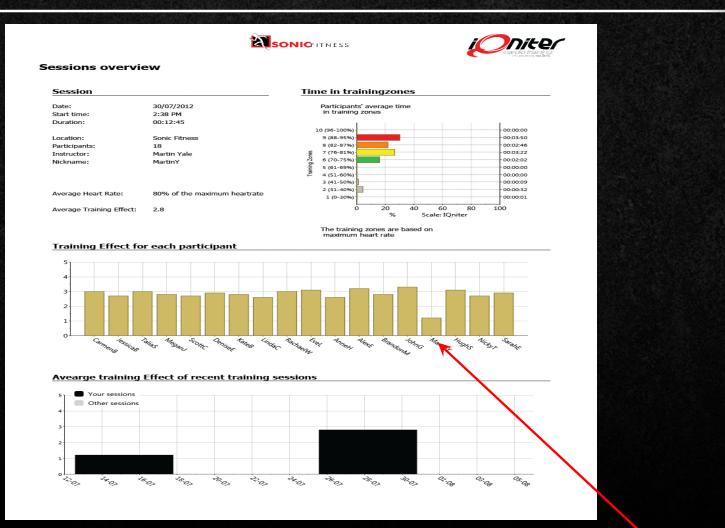

### Individual Report (e-mailed after session)

### **Instructors Session Summary**

Automatically e-mailed to the instructor at the end of the class. Clearly points out participants that need some extra attention or personal training to help them stay engaged and realize their goals.